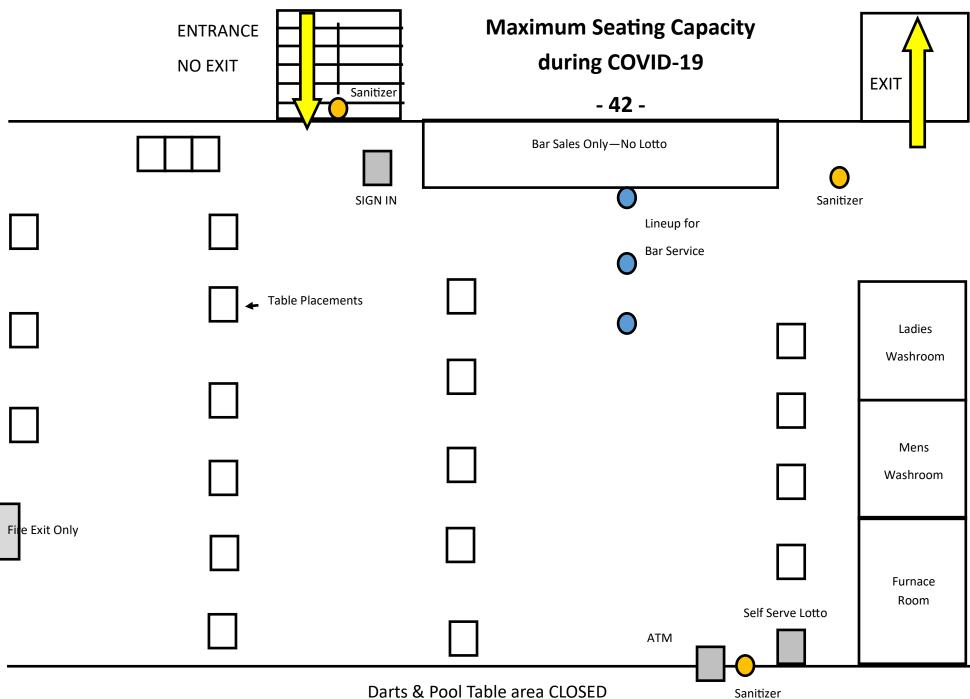

## **COVID-19 – Re-Opening Requirements for Members & Guests**

- Main entrance is ENTER ONLY. Follow all instructions they are for everyone's safety.
- Use sanitizer prior to entering Canteen.
- Be courteous to the bartenders and volunteers. They are following WorkSafe COVID-19 Regulations.
- Sign In PRINT your name and phone number so we can contact you if we need to let you know there has been a confirmed case of COVID at the Legion.
- Place your order at the bar one person at a time maintain social distancing as indicated by floor markings.
- Tables have been spread to a distance of 6'. Do not re-arrange tables. There is one table for seating of 6 for a "family" group and all other tables will seat 2 "family" members. Our maximum seating during COVID-19 is 42.
- There are hand sanitizers at the main door, ATM/Lotto dispensers as well as beside the exit ramp.
- Please maintain social distancing when using the washroom facilities. If there is only room for 1-2 in the bathroom at a time please wait outside the doorway. Wash your hands before exiting.
- All tables will be disinfected after each member/guest leaves. We will be making every effort to regularly disinfect all areas where surface touching is needed (hand railings, door handles, ATM, Lotto terminal, washrooms, table surfaces, chairs, etc).
- EXIT is via the handicap ramp by the Ladies Washroom.
- We are asking for an extra volunteer on duty at this time to assist the volunteer bartender so everyone is participating appropriately and safely.
- As we move forward, we will be changing things to accommodate further requirements. We ask for your continued patience and Thank-You for supporting our Legion.
- We will be re-opening with reduced days & hours of operation. Starting Friday, May 29 from 2 6 PM with Bunny Races at 4:30 PM; Saturday May 30 from 2 6 PM with a mini "restart" Meat Draw at 3 PM. At this time we will only be open Friday & Saturdays but working towards other days and activities.